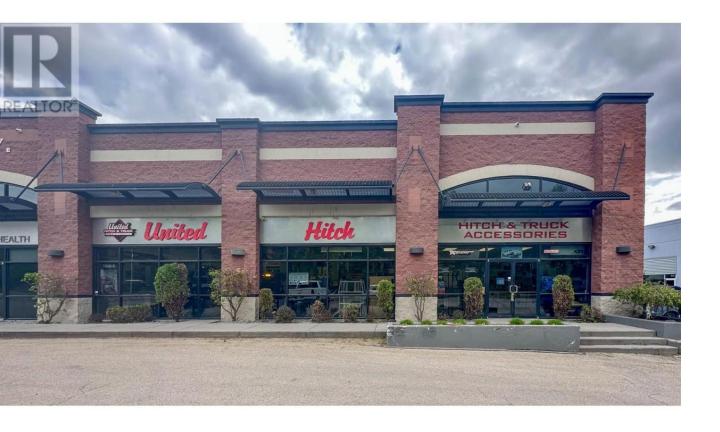

## 2631 Enterprise Way 107 Kelowna British Columbia

\$25

Outstanding, approx. 4,167 SF commercial unit in Skyway Centre on Enterprise Way in Kelowna. Premium end-cap unit at the corner of Enterprise Way and Commerce Ave. Functional commercial unit with showroom/retail area, office & three washrooms to the front and warehouse space to the rear. Warehouse has high ceilings and 3 grade-level loading bays with overhead doors. Mezzanine storage space to the front of the unit over the retail area. Outstanding exposure to traffic along Enterprise Way and highly visible signage opportunities. On-site parking at the front, side, and rear of the complex. (id:6769)