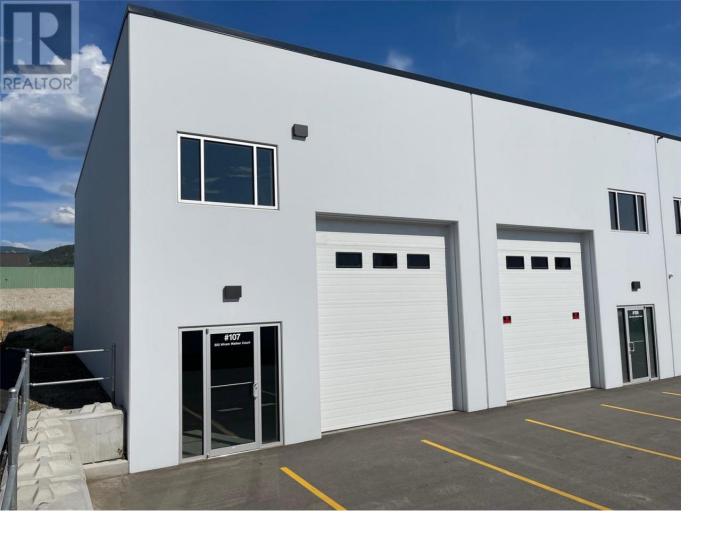

## 302 Hiram Walker Court 107 Kelowna British Columbia

\$499,900

Looking for a place to run your small business or just storage for your Okanagan Toys? Look no further than 'The Warehouse' in beautiful Lake Country! Situated just a short drive off Beaver lake Road, this 1,287 sq. ft (119.6 sq. metres) of small bay industrial strata is perfect for your business or storage needs! The unit measures 25' x 51.4' (7.63 m x 15.67 m). There are 20' high ceilings with a 12' x 14' overhead door and a man door at front and back. Zoned I2;I3. There are 3 designated parking spots in front of the unit. Equipped with gas heat, LED lighting and fire supression sprinklers. Power is vast with 250 amp 120/208V 3-Phase power. Located just a short drive from Kelowna International Airport, the Cities of Kelowna and Lake Country. Low Strata fees are \$248.06+GST/month. Don't miss out on your opportunity to own this unit, book your viewing today! (id:6769)