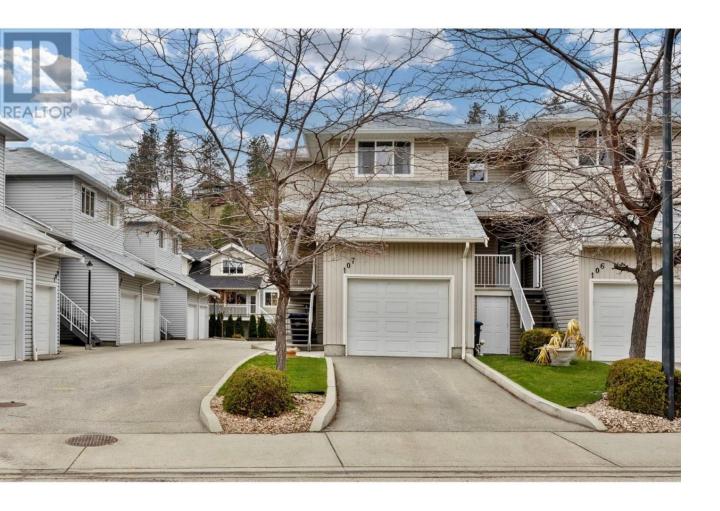

## 5460 Clements Crescent 107 Peachland British Columbia

\$568,900

Welcome to the ultimate Okanagan lifestyle! Nestled in the heart of stunning Peachland, this beautifully remodeled townhouse is just a short stroll to the beach, schools, shops, cafes--literally everything you need is right at your fingertips. Convenience? Check. Charm? Double check. This rare gem is one of only three units in the complex that comes with a full driveway and garage, giving you space and flexibility that's hard to find. Inside, it's pure magic. Featuring two spacious bedrooms plus an oversized den/flex room and two and a half bathrooms, this home has been completely transformed with designer touches throughout. You'll swoon over the stunning white cabinetry throughout, built-in coffee bar, and real granite countertops. The wide-plank wire-brushed white oak hardwood flooring pairs perfectly with plush, memory foam carpet in all the right places-total luxury underfoot. The kitchen boasts a sleek stainless steel appliance package (2022), and everything from the furnace (2023) to the air conditioner (2024) and hot water tank (2023) has been upgraded. This is truly a set-it-and-forget-it home--worry-free and ready to love. Pet lovers, rejoice! You're welcome to bring two dogs (20 inches at the shoulder) AND two cats--because your furry family deserves to live their best life too. Peaceful, pristine, and move-in ready--this one ticks all the boxes. Come fall in love with life in Peachland! (id:6769)