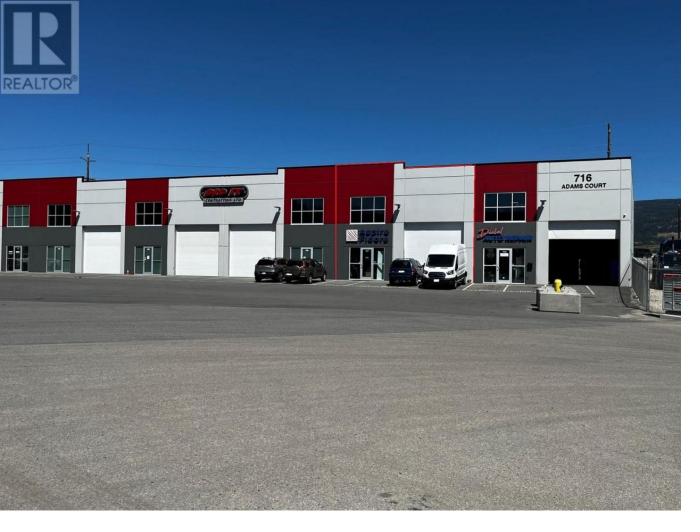

## 716 Adams Court 107 Kelowna British Columbia

\$1,275,00C

This well-located industrial strata unit offers excellent highway exposure and a functional layout suited for a variety of businesses. The space includes a 14'x14' overhead door, high ceilings, and a mezzanine, providing flexibility for operations or storage. With I-2 zoning, the unit accommodates multiple uses, making it a great option for owner-occupiers or investors. Additional features include a handicap-accessible washroom, a kitchen area, and ample natural light. The property is vacant and ready for immediate possession. (id:6769)