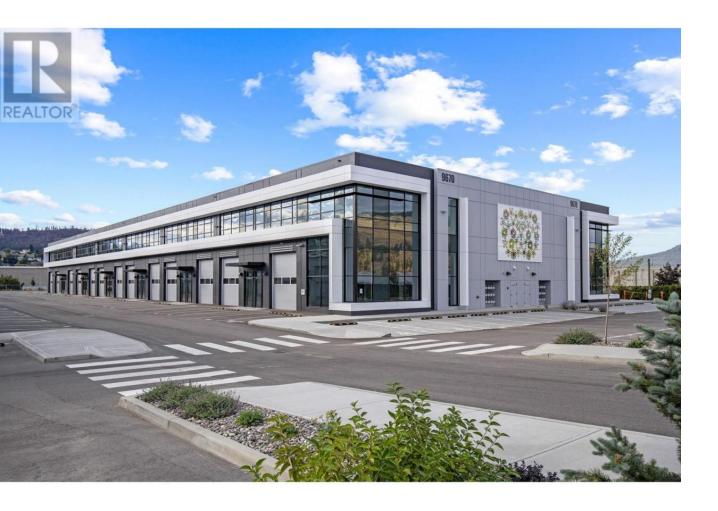

## 9670 McCarthy Road 107 Kelowna British Columbia

\$641,080

Introducing IntraUrban McCarthy, a collection of 37 premium quality strata industrial spaces, specifically designed for the next generation of small and medium-sized businesses. This presents a unique opportunity to acquire sought after industrial real estate in Kelowna, BC, with highly flexible floor plans, modern design, and a full range of premium-quality features. The location is close to highway 97 and other major businesses and amenities, making this an excellent opportunity to acquire a valuable industrial property in the growing Kelowna North industrial park. (id:6769)