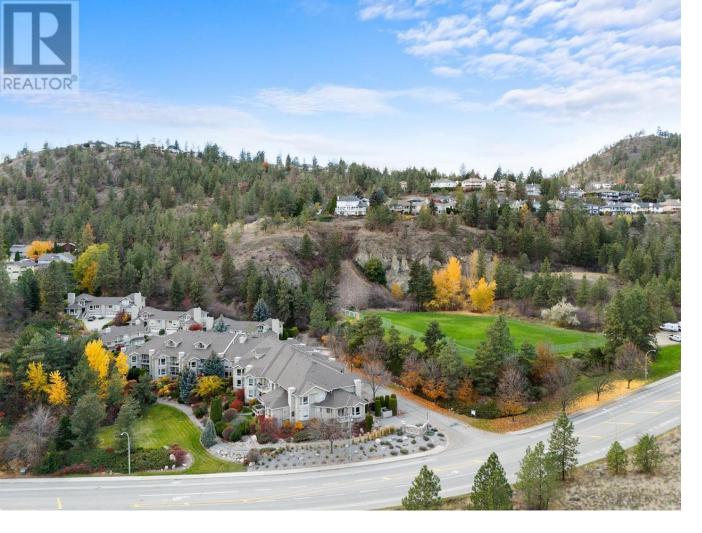

## 980 Dilworth Drive 107 Kelowna British Columbia

\$519,900

A beautifully updated 2 bed, 2 bath condo located in one of the most sought-after neighbourhoods in Kelowna. This home offers a harmonious blend of modern design, comfort and convenience, all within steps of Dilworth Mountain Park and a short drive to downtown, shopping, dining, schools and more! As you step into the home you are greeted by a spacious, open-concept floor plan that seamlessly flows from the living room to the dining area & kitchen. Large windows throughout the home allow natural light to flood the space creating a warm & inviting ambiance, perfect for relaxing by your gas fireplace on those cold winter days. The chef's kitchen is equipped with new S/S appliances, new sink/tap and plenty of storage & counter space, making it a perfect space for prep and entertaining guests. The adjacent dining area opens to a fully covered private patio with a gas hookup convenient for bbq's with friends & family. Beautifully updated vinyl plank flooring throughout the home & NEW FURNACE (July 2024). The primary bedroom offers a peaceful retreat with a spacious layout, a walk-in closet, a 4-pc ensuite bathroom and access to your private patio ideal for sipping your morning coffee. 2 underground parking stalls and extra storage make it convenient to host friends and family. Whether you're a first time home buyer, a family looking for more space, or someone seeking a low-maintenance property in a prime location this home has everything the Okanagan Lifestyle encompasses. (id:6769)