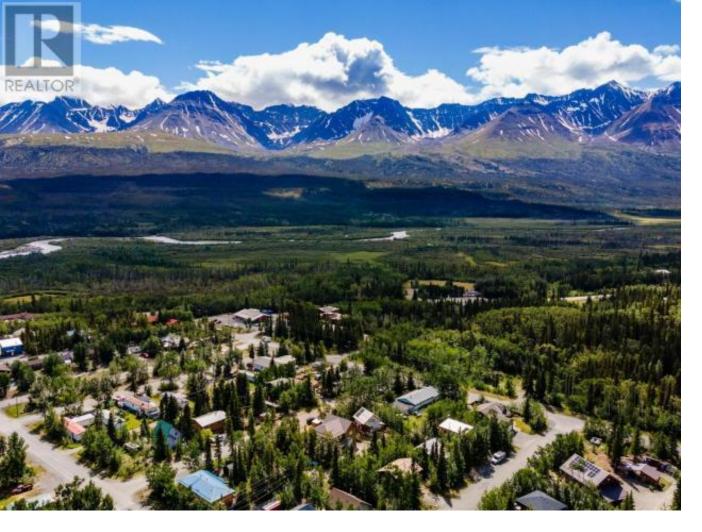

## Haines Junction Yukon

\$735,000

Welcome to this exquisite property nestled on a rare DOUBLE LOT. The property includes TWO expansive 75x100 sqft lots, offering ample storage or income producing potential at your fingertips. This beautiful home is surrounded with pristine mountain views and includes 3 beds, 3 baths, and 2 living spaces, providing ample space for comfortable living. The open concept main living area is an entertainer's dream, including a chef's kitchen, vaulted ceilings and a propane fireplace. The home was also designed with sustainability in mind and is Super Green certified. Featuring 18" thick R60 walls, R80 ceiling, and quad-pane windows. On top of this, it's been tastefully finished with crown molding, solid core interior doors, and maple accent windowsills. Bonus? The custom kids playhouse outside AND only steps away from the Village Bakery! Schedule a viewing today to experience all that this property has to offer. VIDEO TOUR AVAILABLE! (id:6769)