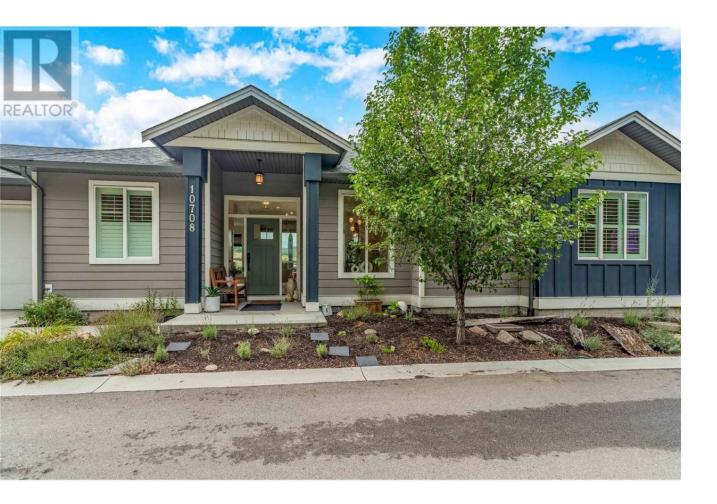

## 10708 Quail Road Lake Country British Columbia

\$949,900

WELCOME TO LODGE PINE TOWNHOMES - an exclusive enclave consisting of only four contemporary homes in the heart of Lake Country. Discover the perfect blend of luxury and functionality in this 4-bed 3-bath semidetached walkout rancher. With 2400 sf of beautifully designed living space, this home features over height ceilings and a spacious open-concept layout, complemented by a light airy color palette. The main level kitchen showcases two-toned cabinetry, quality SS appliances, a gas stove and large island. A spacious walkin pantry w/ built-in coffee bar adds extra storage and convenience. Bright living area with expansive glass opens to an oversized balcony - perfect for enjoying stunning pastoral valley views and summer sunsets. The primary bedroom boasts a spa-like ensuite w/ freestanding tub, double vanities and a walk-in shower. The lower-level feat. two Irg bedrooms, a full bath, cozy gas fireplace + a wet bar w/ mini fridge & sink - ideal for guests or additional entertaining space. Designed for easy living, this home incl a high-efficiency furnace, low maintenance yard and offers 286 sf of flex space under the garage - perfect for a workshop, home gym, or media room. Located walking distance to Wood Lake & steps to the Rail Trail. A peaceful setting w/ easy access to outdoor recreation, world class wineries, Predator Ridge, UBCO and YLW! Thoughtful finishes and versatile design make this a rare opportunity for those seeking space, style, and convenience. SHOWS AAA+ (id:6769)