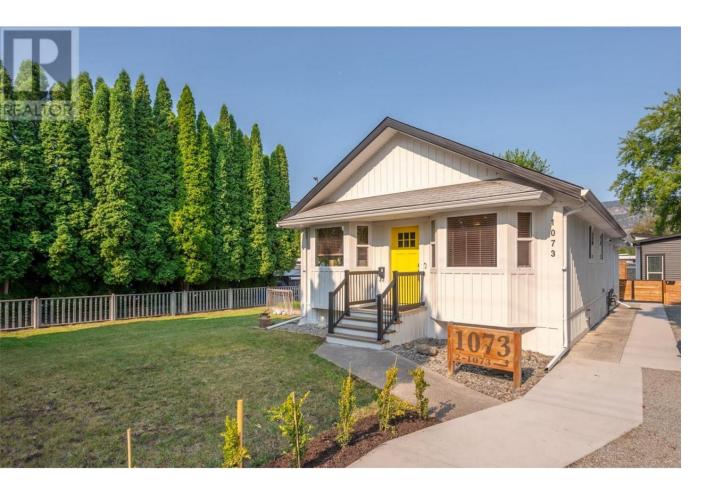

## 1073 Moosejaw Street Penticton British Columbia

\$974,888

2 detached homes on 1 large property. Welcome to 1073 Moosejaw Street, situated in the picturesque neighbourhood of Cherryland. This property spans 0.28 acres and features two homes with convenient street and lane access, positioned on one of the largest lots in the area measuring 71 feet wide by 157 feet deep. Offering potential for future subdivision into two residential parcels or exploring increased density options, this is an ideal investment opportunity. The main residence is an updated 3-bedroom, 2-bathroom home with a bright, open floorplan that has undergone tasteful renovations in 2023. Note the basement is 6' in height. Adjacent, you'll find a 550sqft laneway home boasting 1 bedroom plus a den, complete with a deck, dedicated parking, and independent access from the lane. The laneway home is rented at \$1695 per month until Aug 15 2025 (then month to month). Excellent tenant/ single occupant. Step outside the main home to discover the expansive, private yard, a haven for children and pets to play freely. The property is fully fenced, includes a garden shed for storage, and features a lengthy driveway at the front offering ample parking space. Enjoy proximity to SOEC, King's Park, Community Centre, schools, and vibrant downtown Penticton. Whether you're looking for dual living spaces, future development potential, or simply a serene retreat close to city amenities, 1073 Moosejaw Street promises endless possibilities. Seller is a licensed realtor. (id:6769)