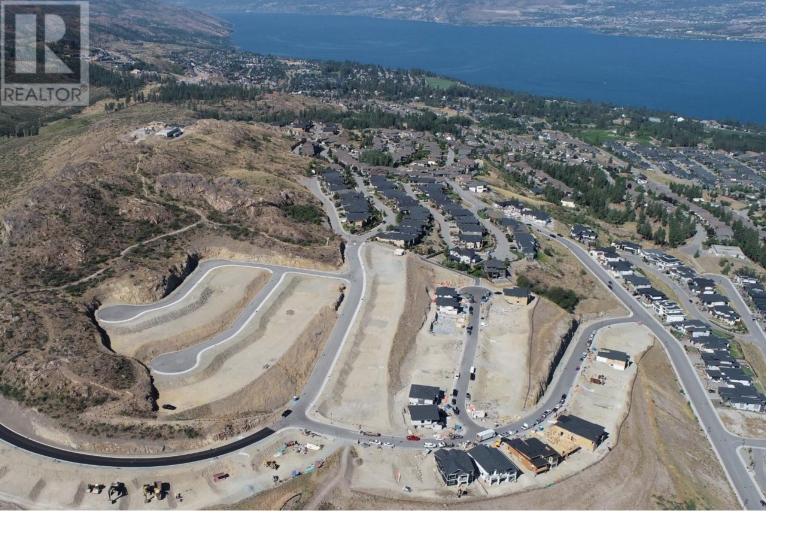

## 1076 Pearcy Court Kelowna British Columbia

\$629,900

This stunning home site provides sweeping views of Lake Okanagan! Purchase this lot, and choose your own builder to build your dream home. Located in the ever popular Upper Mission community, Trailhead at the Ponds, be near retail amenities, biking trails and more within minutes. The Mission Village commercial site is under construction and only moments away from this exceptional community. This lot is versatile, and can accommodate two-storey construction with a patio, or a walkout. The lot is sold as is, community architectural guidelines required to be followed and compliance deposit also required. (id:6769)