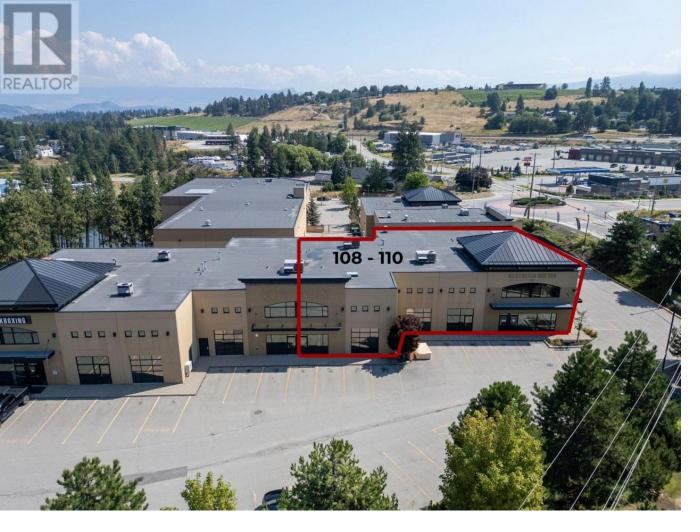

## 2476 Westlake Road 108-110 Kelowna British Columbia

\$1/

FOR LEASE - Versatile 10,022 SQ. FT. Industrial Strata Unit in West Kelowna Located at 2476 Westlake Road, this 10,022 sq. ft. industrial strata unit offers excellent exposure, convenient access, and the ideal layout for a wide range of business operations. Just 5 minutes from downtown Kelowna, the location bridges two of the Okanagan's busiest commercial zones. Property Details: Total Area: 10,022 sq. ft. Main Floor: 7,600 sq. ft. Mezzanine: 2,422 sq. ft. - ideal for office use, storage, or light operations Ceiling Height: 21 feet - optimal for industrial racking, machinery, or open-plan workspace Construction Year: 2005 - modern build with quality finishes and durable structure Zoning: I-1 (Light Industrial) Commercial service providers, Light manufacturing and assembly, Warehousing and logistics, Education and training facilities, Health, fitness, and specialty studios Key Features: 3 oversized 14' x 16' overhead doors for seamless shipping and receiving Modern front-facing showroom and lobby, offering a professional entry point for clients or retail operations Extensive glazing throughout, ensuring bright, naturally lit workspaces Mezzanine flexibility for office build-outs or workflow optimization Ample on-site parking for staff and visitors, with easy vehicle circulation for deliveries (id:6769)