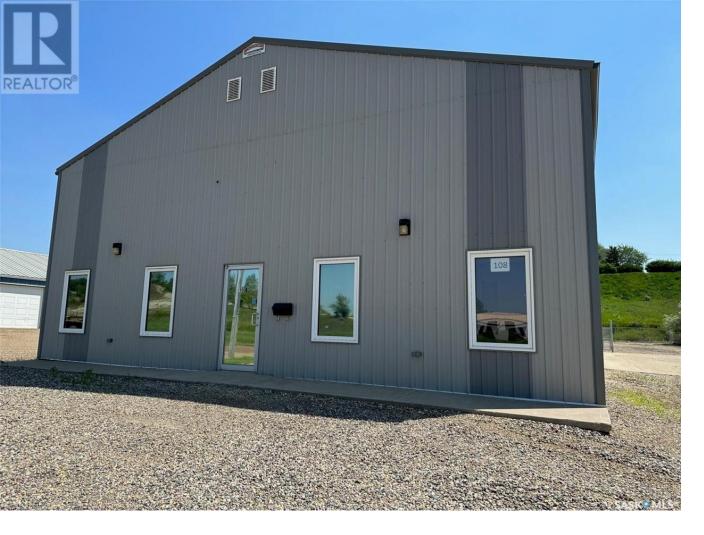

## Estevan Saskatchewan

\$4,600

This 4200 sqft shop is available for lease. Lease Rate of \$4,600 a month for a 5 year lease. The front of the building has 2 offices with a reception area, coffee room, 2 1/2 baths, and a board room with direct access to the shop. The shop has 3 overhead doors with a concrete drive; as well as 2 man doors. The mezzanine is large open storage space Secured fenced compound at the east end of the building. The lot size extends to include the lot on the south side of the building. The yard work will be completed in the spring as well as the removal of the existing small shop. (id:6769)