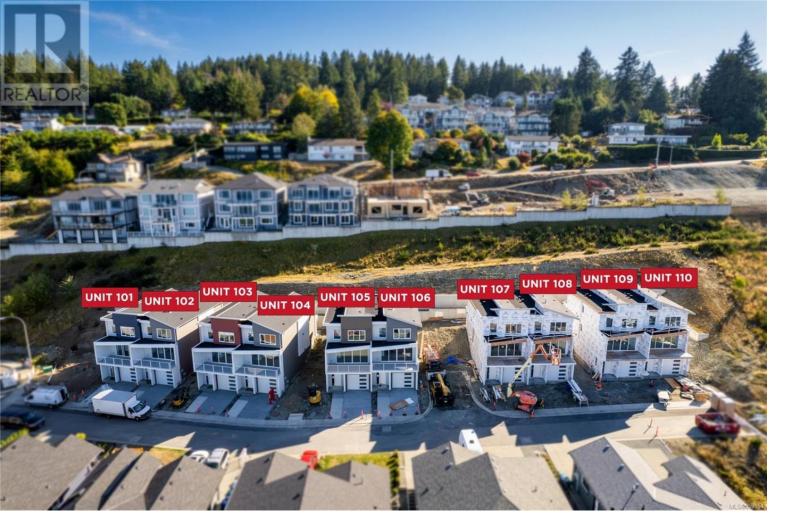

## 151 Royal Pacific Way 108 Nanaimo British Columbia

May qualify for \$16,000+ Property Transfer Tax exemption! Welcome to Pacific Ridge! 10 Windley-built homes offering 2380 sq. ft. of luxury living space with exceptional features like gas furnaces, on-demand hot water, durable Hardi siding, quartz countertops, and breathtaking ocean views. All units offer unobstructed primary bedroom views and the main floor views progressively improve as the unit numbers increase. Units 101-105 offer nice views from the main floor, while units 106-110 progressively move from "very nice" to "spectacular". Each unit includes a spacious lower-level rec room, a main-level open floor plan with access to the patio and flat yard, plus access to the ocean view deck. The upper level has three bedrooms, including a primary bedroom with ensuite and an ocean view walk in closet. Purchase price is plus GST. Don't miss out on this opportunity for upscale living at Royal Pacific Way! (id:6769)