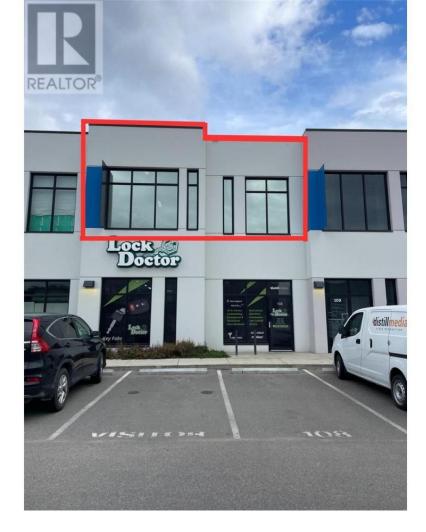

## 1645 Dilworth Drive 108 Kelowna British Columbia

\$22

Explore the opportunity to lease a second-floor unit centrally located in Kelowna's bustling commercial and shopping district. This premium space boasts a generous total square footage of 948 SF, with the added option to secure a 93 SF ground storage unit within the warehouse bay on the ground floor. Access to the stairs and up to the unit will be through the Lock Doctor foyer which offers a separate and secured entrance. Convenience and accessibility define this prime location, with an array of amenities for the Tenant's advantage. Anchoring shopping destinations, numerous dealerships, various hotels, Orchard Park Mall, and easy access to Highway 97 all reside within a 1-kilometer radius in this high traffic area. Inside, you'll discover a meticulously improved and fantastically finished unit, reflecting a commitment to quality. This space becomes available starting December 1. Please contact the listing agent for showing instructions. (id:6769)