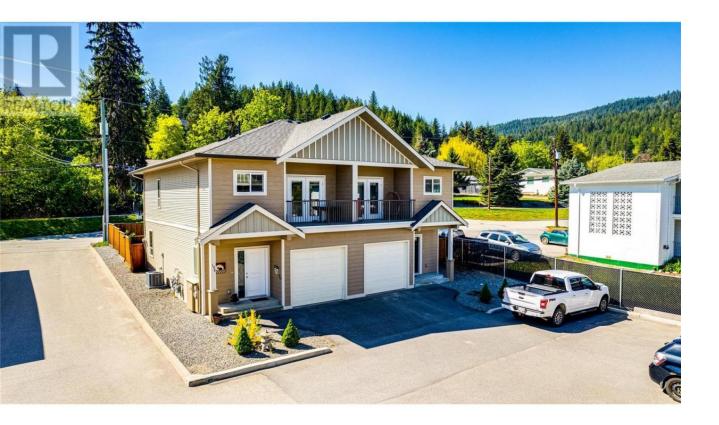

## 173 Salmon Arm Drive 108 Enderby British Columbia

\$559,000

Welcome to #108 at Brielle View Estates - a beautiful townhome in a prime location just steps from schools and downtown. Built in 2020, and one of the newest in the complex, this 3 bedroom / 3 bathroom home still has new home warranty. Boasting 9 ft ceilings this home offers stylish, quality finishes across two completed levels and needs no repairs. The unfinished basement with its own separate entrance is a clean slate ready for your ideas, whether it's a rec room, guest suite, or home office. The open-concept main floor features engineered hardwood and tile flooring, a spacious kitchen with a large island, stainless steel appliances, and a cozy gas fireplace in the living area. Sliding doors lead to a fully fenced, professionally landscaped backyard ideal for relaxing and gardening. Upstairs, you'll find three bedrooms and the laundry are thoughtfully located for privacy and quiet. The primary suite includes a walk-in closet, and a full ensuite with deep soaker tub. The strata is well run and with only 9 other neighbours it has friendly community feel. Safe for kids to ride bikes, play on the large grassy area, and walk on their own to school. With tasteful decor, abundant storage, and a flexible basement space to make your own, 108 is move-in ready and full of potential! (id:6769)