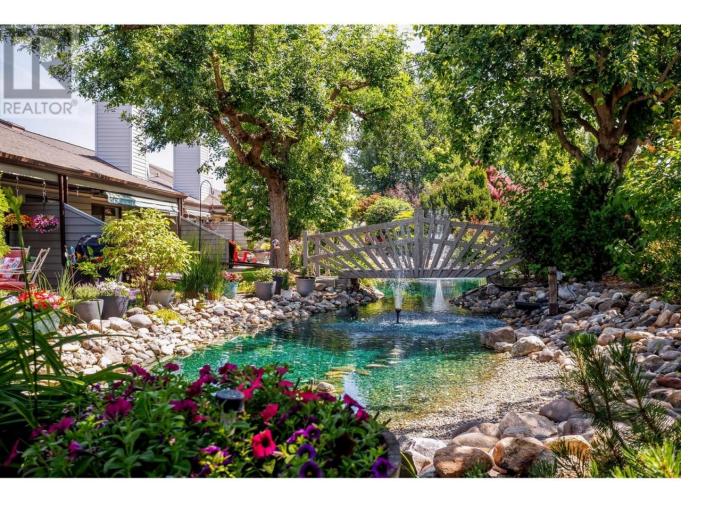

## 1765 Leckie Road 108 Kelowna British Columbia

\$609,000

Step into your own oasis—this backyard opens right onto the water fountain! Welcome to Unit 108 at Dilworth Green, a well-established community in the heart of Kelowna. This 3 bedroom, 3 bathroom rancher-style home with a full basement offers over 2,000 sq. ft. with New Kitchen including New kitchen appliances. The fully renovated kitchen features new cabinets, quartz countertops, updated lighting, new stainless steel appliances & a breakfast nook just off the foyer. The open-concept living & dining area is filled with natural light & opens to a private patio & green space. On the main floor, you'll find the primary bedroom with a spacious closet & 4-piece ensuite, a second full bath, & a front bedroom—currently used as an office—that includes a built-in Murphy bed, perfect for hosting guests without sacrificing space. Downstairs, the large rec room includes a bar/ kitchenette with a fridge-freezer combo included in the sale. One bedroom sits behind closed doors, while the rec space, media space, or home gym. A third full bath, laundry room, & a spacious storage room next to the bathroom complete the lower level. Upgrades include a new furnace & air conditioning. Parking includes a carport & assigned stall (#14) in parking lot at back of the development. Pet-friendly with one cat or one small dog allowed (restrictions apply). Centrally located with easy access to shopping, parks, recreation, & transit. (id:6769)