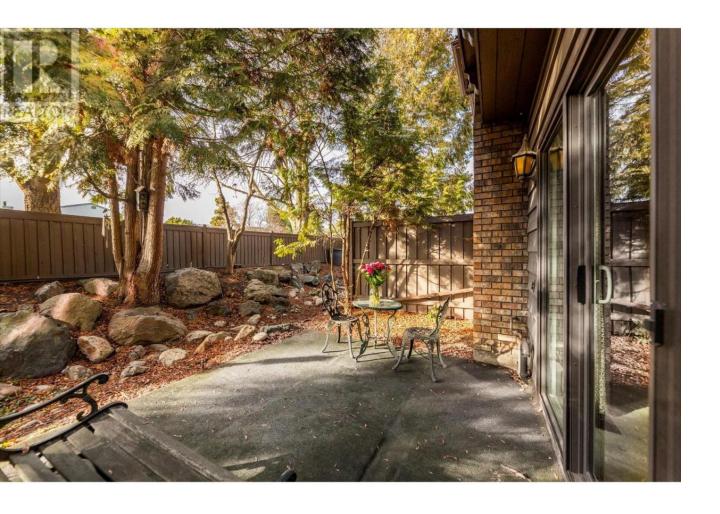

## 1995 Burtch Road 108 Kelowna British Columbia

RENOWNED FOR BEAUTY, QUALITY & LOCATION!! Step inside this IMMACULATE 3 BEDROOM + DEN townhouse. Natural light fills the kitchen, coupled with elegant oak cabinetry, tile backsplash, & eating nook. A more traditional floor plan is found here. The separate dining area lends itself to a cozy, intimate space (known as the sunken living room) featuring a corner brick gas fireplace and a wall of glass separating you from a private, lush patio oasis. Upstairs consists of 3 bedrooms & laundry. Double doors greet you at the master bedroom, which can easily accommodate a king bed. You'll also enjoy his and her closets. The 4-piece ensuite has a massive soaker tub. Need storage? 7' basement (small portion at 6') great for a play area for the kids; plus, there is a den/office found on this level. This townhouse also features A/C, parking for 2 vehicles (1 covered), and a separate storage locker off the carport. Updates include: NEW WINDOWS 2021 & NEWER DOORS & ROOF. Centrally located in one of Kelowna's most established townhouse communities with a strong WALKSCORE OF 78. A few big attractions are: THE LANDMARK DISTRICT with many businesses, cafes, and restaurants, and less than 1km to the PARKINSON RECREATION CENTRE. Is city transport important? 3 city bus routes, 2 with stops just steps away, take you downtown, to the mall and to the University and College campuses. FURRY FRIENDS WELCOMED. One pet allowed. QUICK POSSESSION AVAILABLE! (id:6769)