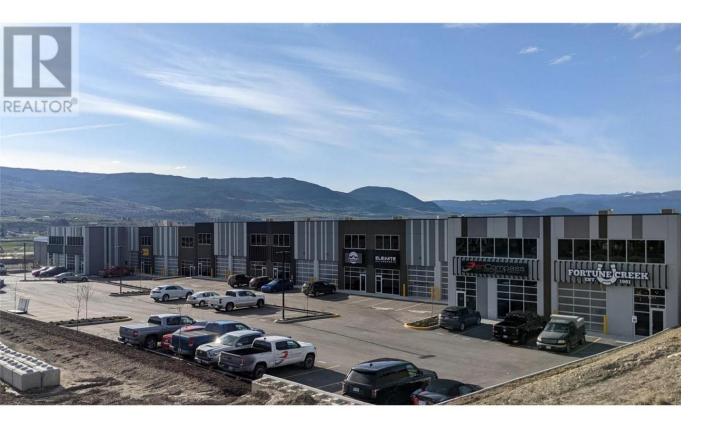

## 2030 Matrix Crescent 108 Kelowna British Columbia

\$6,000

Great opportunity to lease a 3,299 square foot warehouse unit in the heart of Kelowna's Airport Business Park. Features include an open layout with a 12'x12' glass overhead door, washroom, mezzanine, three parking stalls, and loading area. This is a gross lease at \$6,000/month plus GST and utilities. No triple net. (id:6769)