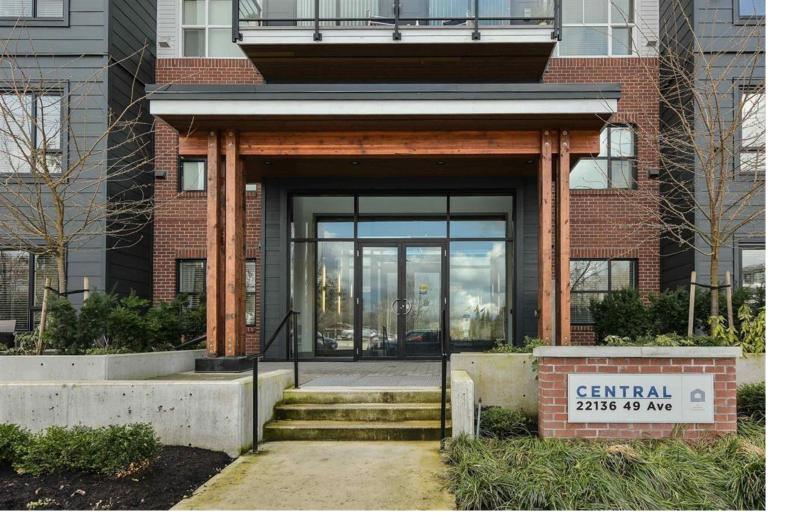

## 22136 49 108 Langley British Columbia

Central is 4 levels condo developed by Zenterra. This spacious one bedroom home offers almost 680 SQFT of living space, and 9' ceiling high, facing south and features a walkout gated patio leading into the communities vibrant courtyard. The home also includes, stainless steel KitchenAid appliance package, in-suite Samsung washer & dryer, covered patio features a gas hookup for your BBQ. One parking stall, and one storage locker. Walk distance to schools, supermarket, recreation centre and parks. Well maintained unit, must see, call today to book your appointment. (id:6769)