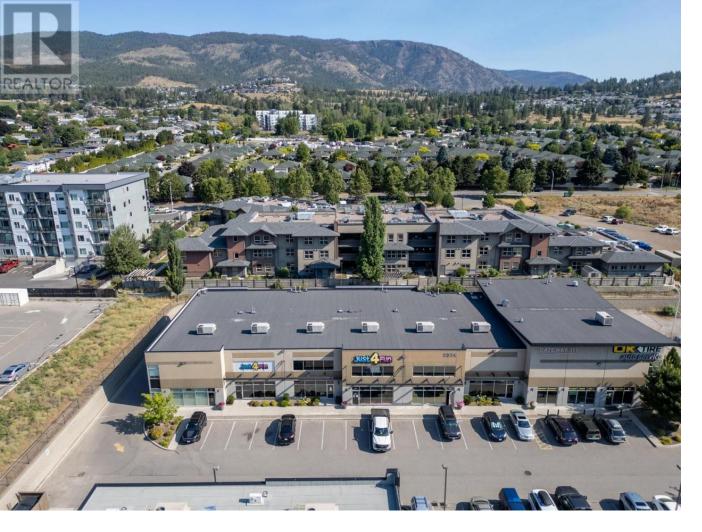

## 2374 Bering Road 108 Westbank British Columbia

\$15

Opportunity to lease a versatile 3,138 sq.ft service-industrial unit in West Kelowna. Located on a corner unit, this space offers a functional layout with a rear bay, large overhead door, and mezzanine level for additional storage or office use. Shared on-site parking available with other tenants. Zoned for a range of uses, including service commercial, light industrial, recreation, entertainment, office, and retail. Strategically situated near Governor's Landing, major shopping centres, restaurants, and other key amenities, providing convenience for both staff and customers. Utilities are separately metered. Available November 2025 or sooner. (id:6769)