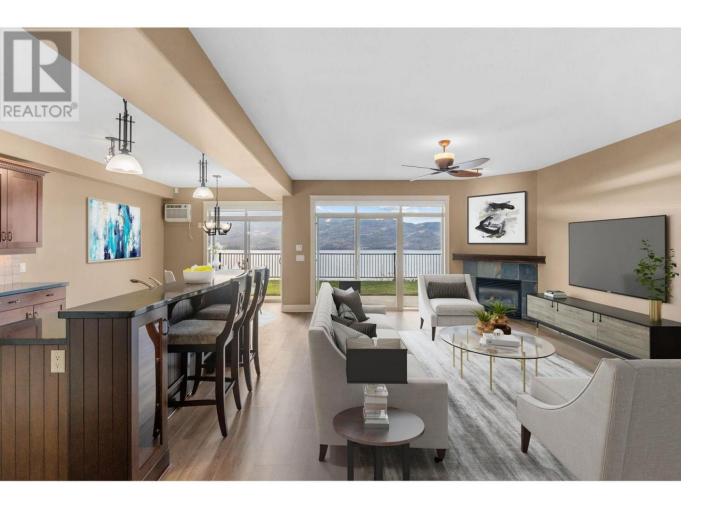

## 4350 Ponderosa Drive 108 Peachland British Columbia

\$824,000

Discover 1588 sq. ft. of luxurious one-level living in this beautiful 2-bedroom, 2-bathroom end-unit townhome, offering breathtaking lake views and an expansive 290 sq. ft. patio. Perfectly designed for both everyday living and a serene summer retreat. Step inside to find an open-concept great room with stunning lake views. The gourmet kitchen is a chef's dream, featuring sleek granite countertops, a large island, stainless steel appliances, and a spacious pantry for all your storage needs. The adjoining dining and living areas boast brand-new wide plank laminate flooring, while in-floor heating and central air units ensure year-round comfort. The cozy gas fireplace adds a touch of elegance to the space. The spacious master suite offers a true retreat, with a luxurious 5-piece ensuite and a generous walk-in closet. A second bedroom, which can also be used as a den, provides versatile living options. This unit offers plenty of storage space, including a conveniently attached single-car garage, one of the few attached garages in the complex! This home is ready for you to move in and enjoy. Don't miss out on this remarkable opportunity to own a piece of paradise at Eagles View! Eagles View is an exceptional gated community with a vibrant community, clubhouse, gym, RV parking, and ample visitor parking available. (id:6769)