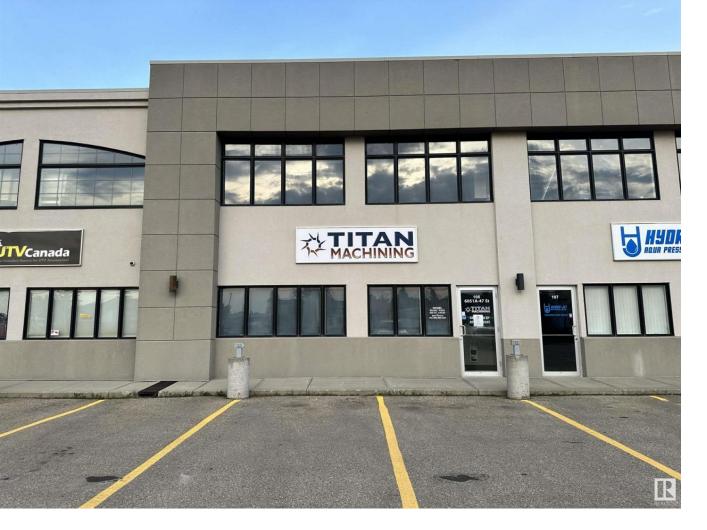

## Leduc Alberta \$799,000

High-Visibility Commercial Property with Prime Exposure located in Jubilee Business Center. This steel frame building features a reception area, two offices, and a mezzanine level with a convenient kitchenette, making it ideal for a range of professional and commercial endeavors. Total of 3824 square feet: 2882 square foot main floor with shared office area and warehouse bay. 942 square feet of finished mezzanine space. 10 Ton Crane Ready. LED lighting. 16' (w) X 18' (H) OH door, 26' high ceilings, 3 phase 600V power, radiant heat, floor drain, City water & sewer, natural gas, phone, internet, sprinkler system throughout, security system rough-in. 2 assigned, energized parking stalls with plenty of additional customer parking. Located in Leduc, this property benefits from proximity to major transportation routes and amenities, facilitating ease of access and connectivity. An ideal investment opportunity for businesses looking to establish or expand their presence in a vibrant and growing community. (id:6769)