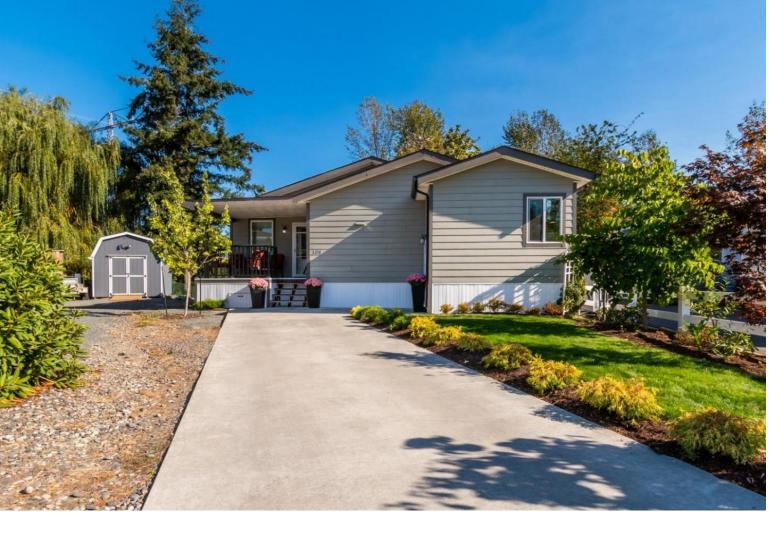

## 6338 VEDDER Road 108 Chilliwack British Columbia

\$499,999

LIKE NEW - CUSTOMIZED - TRIPLE WIDE in Maple Meadows a 45+ park well located close to amenities and shopping! This HUGE 2122 sqft 3 bed / 2 bath home is luxurious and IMMACULATE with all of the features you could need. Spacious rooms, A/C for warm summer days, a beautiful covered front deck for lounging, living room w/ gas fireplace, a kitchen with tons of storage and counter space, full appliances and an island and eating area. Enjoy a spacious dining room that could also be used as a family room or even a 4th bedroom. The Primary Bedroom features an ensuite with a beautiful soaker tub and a massive walk-in-closet. Laminate and pot lights throughout. This home makes downsizing easy. Bonus: Storage room and a lovely laundry room with full size washer and dryer. (id:6769)