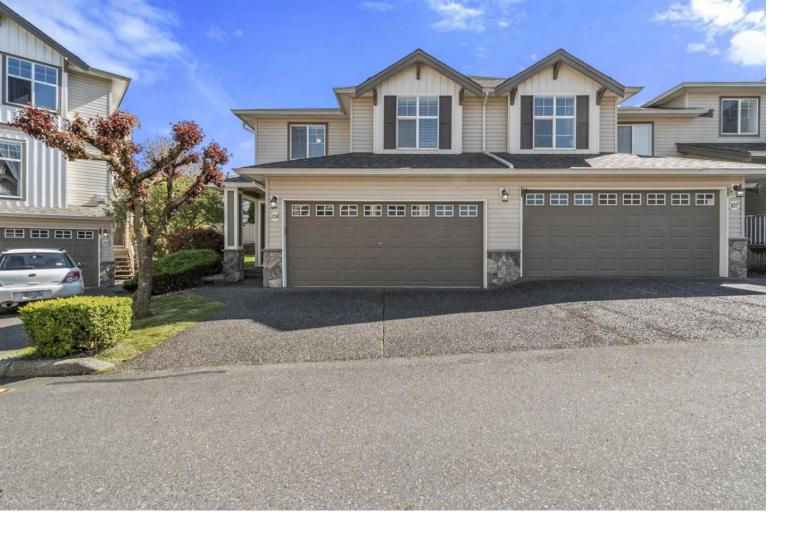

## 6450 VEDDER Road 108 Chilliwack British Columbia

\$659,000

This centrally located Country Grove townhome in Sardis, is perfect for families, with new roofs in 2017 and a family-friendly atmosphere. The main floor has hard wood and tile Flooring, beautiful kitchen, dining space that leads to private covered patio and fenced backyard plus a 2pc powder room. Upstairs are 3 spacious bedrooms, including a master suite with a walk-in closet and well appointed en-suite, plus a fully equipped 4pc bath and laundry. The property has a new furnace(2022), crown moulding throughout, and a fully fenced yard, plus a clubhouse with 1 bed suite attached for rent by owners, and a children's playground. All levels of schools are within a 2-block walking distance, rentals allowed, and recreation and shopping nearby. 10 min. to Cultus Lake and Vedder Rotary Trails. (id:6769)