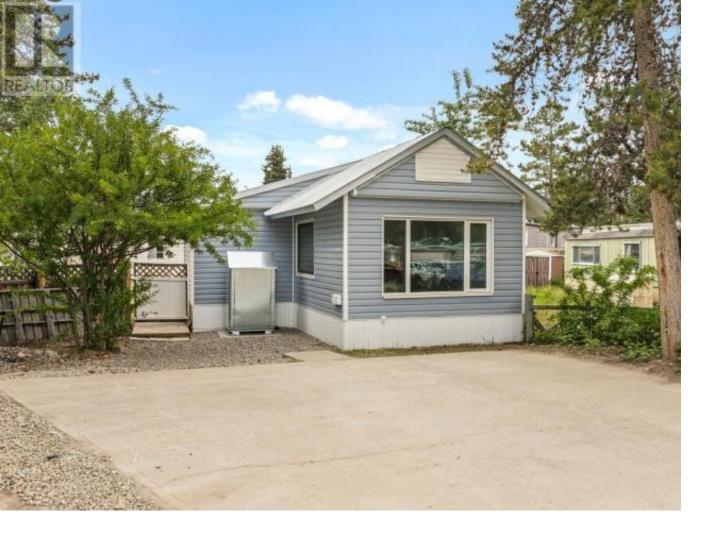

## Whitehorse Yukon \$234,900

OPEN HOUSE: SAT JULY 5 12-2PM! Welcome to this charming and extensively upgraded 2-bedroom, 1bathroom home that sits on one of the largest lots in the park (5,123 sqft)! This home has seen major renovations over the years, including a new tin roof, drywall, insulation, triple-pane windows and a modern bathroom vanity, all in 2009. More recent updates include a new dishwasher (2023), hot water heater (2024), new laminate flooring and baseboards, freshly painted walls and ceiling, and a brand-new oil tank (all 2025). Other features include a large storage shed, paved parking pad for vehicles and it also comes equipped with heat trace under the home for peace of mind in the winter. Whether you're a first-time buyer or looking to downsize, this move-in-ready home offers affordability and practicality with thoughtful upgrades throughout and QUICK POSSESSION! Don't miss your chance to own this gem -- schedule your showing today! (id:6769)