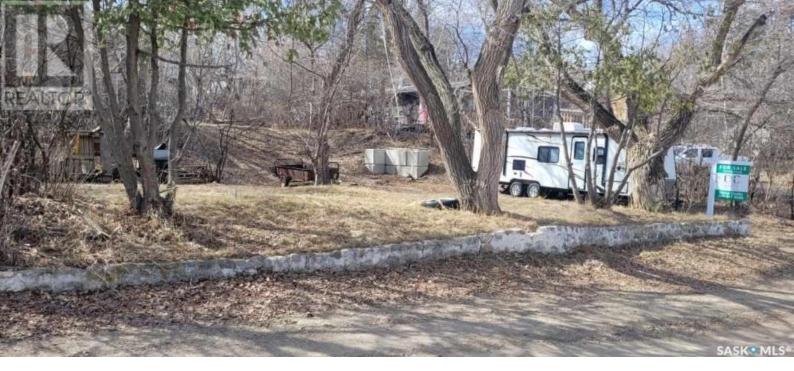

## Regina Beach Saskatchewan

Affordably priced lot located in a quiet crescent area of Regina Beach. There is a septic tank on this property. This good sized lot with 70.9' frontage could easily accommodate an RTM or Modular Home with an easy walk to the bike/walking path along Last Mountain Lake. Curb stop is in and power is readily accessible at rear of property. (id:6769)