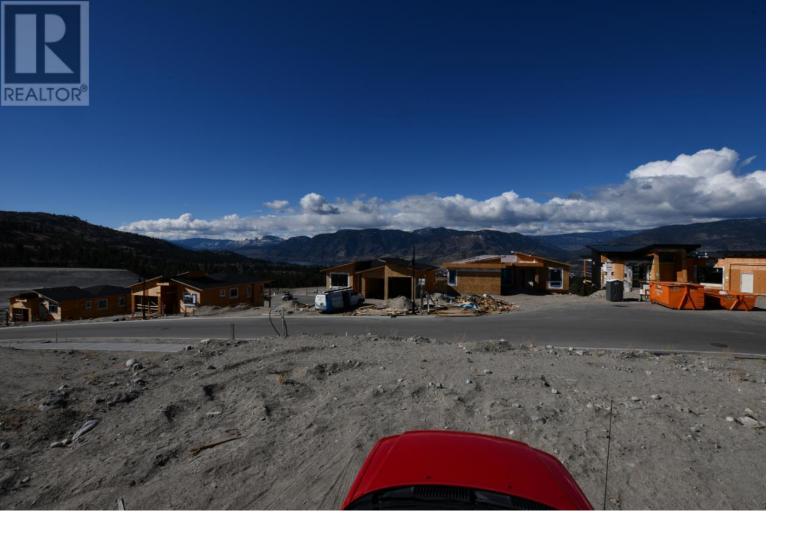

## 1080 Antler Drive Penticton British Columbia

\$345,000

Flat Corner Lot in desirable area. Discover the perfect setting for your dream home at The Ridge in Penticton, where this large, flat corner lot offers lake views and is surrounded by rolling mountains and scenic natural landscapes. With the GST already paid, this well-priced lot is ideal for building a one-level rancher or a rancher with a full basement with legal suite, and you have the freedom to bring your own builder. Embrace the Okanagan's four-season lifestyle with endless outdoor adventures at your doorstep. Don't miss this opportunity to create your ideal home in one of Penticton's most desirable communities! (id:6769)