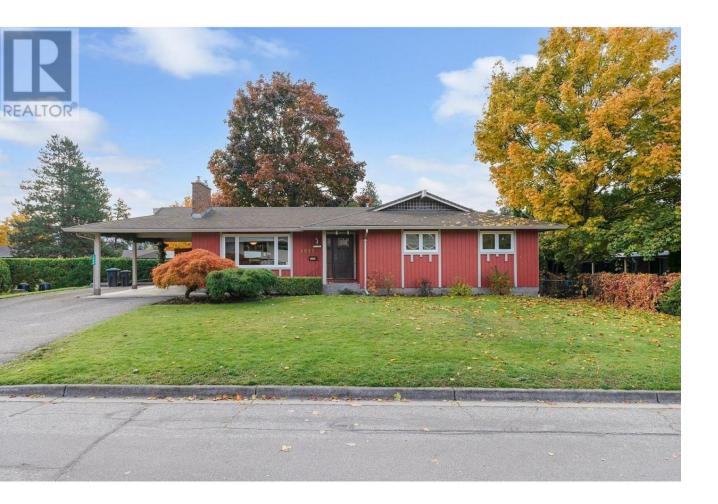

## 1080 Calmels Crescent Kelowna British Columbia

\$899,900

This rancher is a fantastic find in a prime Glenmore location! With three bedrooms on the main level and an additional bedroom in the walk-up basement, it offers plenty of space for families. The hardwood floors and crown molding add a touch of elegance to the living and dining areas. You'll love the large, bright eat-in kitchen with direct access to the backyard–perfect for entertaining or enjoying outdoor meals. Plus, being just a short walk from schools, parks, and public transport, as well as minutes from downtown, makes this home both convenient and desirable. Don't miss out! Furnace 2002, New roof 2000 (30 year shingles), Hot water tank 2015, A/C 2012. (id:6769)