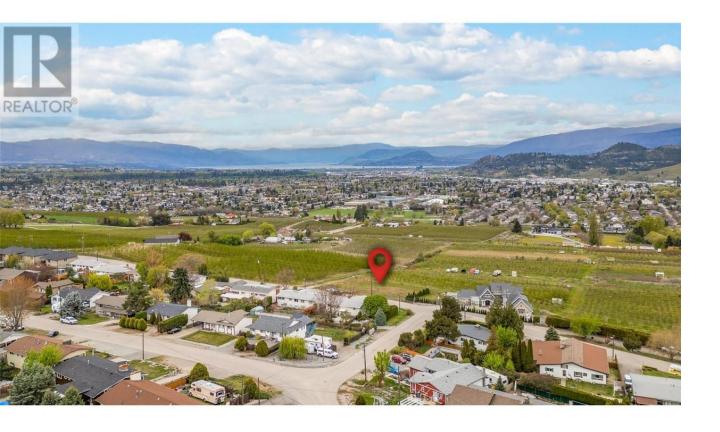

## 1080 Gibson Road Kelowna British Columbia

\$859,000

Build your estate home on this wonderful half-acre lot with exceptional views over orchards and farms, towards Kelowna and Okanagan lake. Views are over ALR land so they are unlikely to change. Enjoy the peace and solitude of rural living only minutes away from all the amenities the Okanagan has to offer! Views are over Agricultural Land Reserve property. Sewer and water are on the lot and other utilities are at the road. Lot is sloped ideally for a rancher/walkout home. Centrally located only 10 minutes to Kelowna International Airport. Several golf courses are only minutes away, including Tower Ranch, Sunset Ranch, Kelowna Springs, Shadow Ridge, The Quail and Bear and Black Mountain. Schools, shopping, parks and recreation venues are all within a 10-minute drive. Big White and Silver Star winter sports areas are less than an hour away. 20 minutes to downtown beaches. (id:6769)