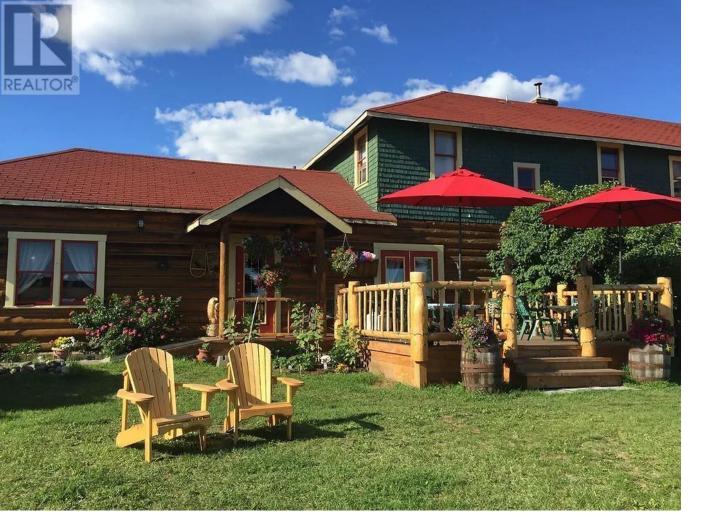

## 1080 STACK VALLEY Road Williams Lake British Columbia

\$1,998,000

Here's your rare opportunity to own the Historic Chilcotin Lodge, a true piece of British Columbia's rich history and an iconic landmark in the heart of the Chilcotin region. This charming lodge offers a bland of classic Canadian and modern amenities, making it the perfect property for those looking to invest in a unique business opportunity or simply own a piece of BC's heritage. The Lodge has a 1-bedroom suite for workers or managers and 10 elegantly appointed rooms. Outside you will find a 40'X26' 2-Storey garage with a mezzanine with access provided by an electric lift as well with its power doors. There has been new metal. roofs installed on the 1.odge and other buildings. There are 7 RV sites that all have water and 15-amp power. There is an onsite fully licensed restaurant that offers breakfast and dinner. (id:6769)