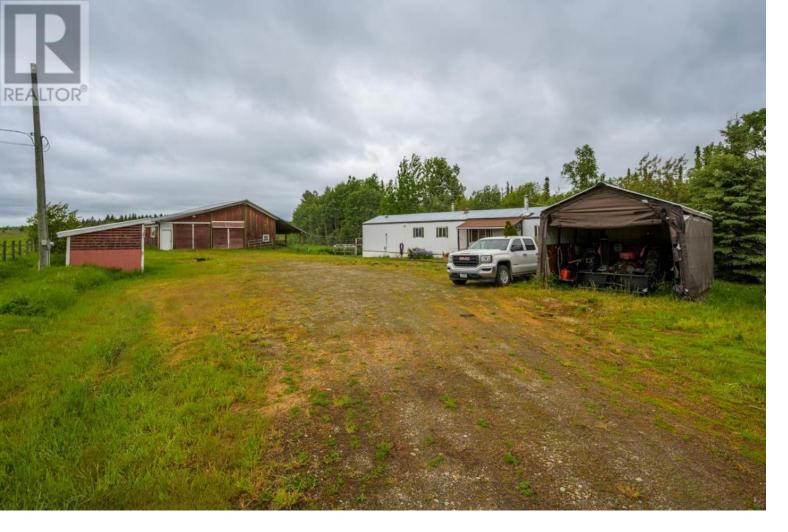

## 10800 SALMON VALLEY Road Prince George British Columbia

\* PREC - Personal Real Estate Corporation. If you have horses and are looking for an affordable rural property that is fenced with a barn this is the spot you have been waiting for! Welcome to 10800 Salmon Valley road. This 7.34 acre property is set up for horses with a 38x40 barn, and a very solid 3 bed 1 bath manufactured home that could be a 4 bed if you convert the mud room! Tons to see here in this stellar property. All measurements are approximate, lot size taken from BC assessment buyer to verify if deemed important. (id:6769)