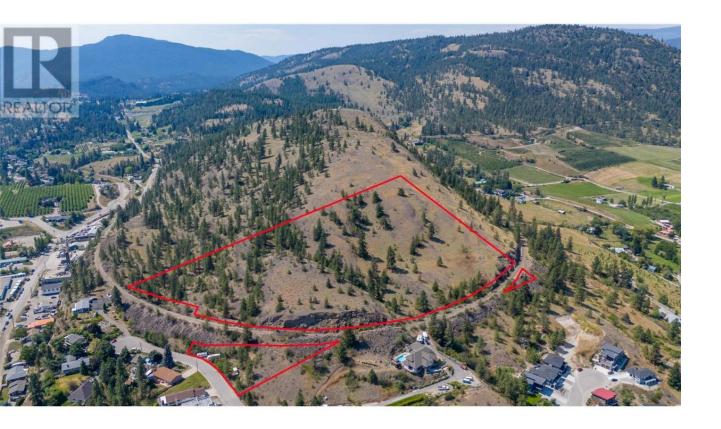

## 10835 Dunham Cres Crescent Summerland British Columbia

\$699,000

Beautiful views from this sloping 8+ acre private property overlooking Summerland, with views of Prairie Valley, Giants Head Mountain and Okanagan Lakeview. A place you could build a single family home for with potential for future development. The KVR heritage train travels around the base of this property and borders district property, currently no legal road access in place. Gas & Municipal water on Dunham Cres. Small section Property is zoned RSD1 and is accessible off Dunham Cres, the remainder is FG. Call LS for more info. Video link in listing. (id:6769)