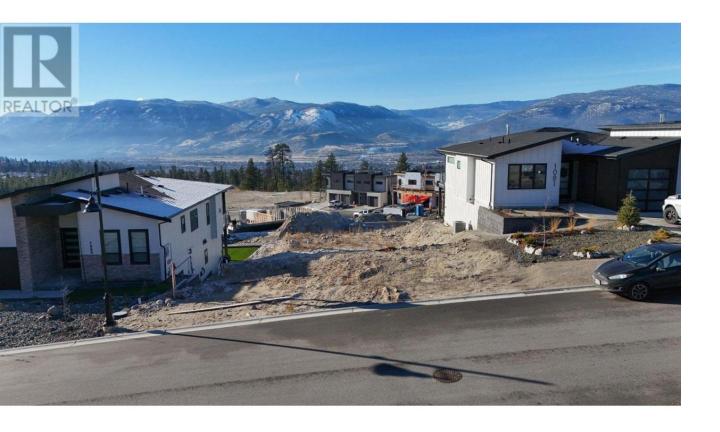

## 1085 Antler Drive Penticton British Columbia

\$349,000

Beautiful Skaha Lake view walk-out lot in Phase 2 at The Ridge Penticton. Elevate your Lifestyle! Nestled among gentle rolling mountains and scenic natural landscape, The Ridge Penticton captures the endless panorama of open skies and the heart of life in the sunny South Okanagan! Immerse yourself in nature with the countless outdoor adventures available in our beautiful four seasons climate. Penticton's spectacular golf courses, ski hills and miles of warm sandy beaches are just minutes away and an extensive system of forested walking and hiking trails is located directly in your backyard. Create your Dream! Call the Listing Representative today for a detailed package. (id:6769)