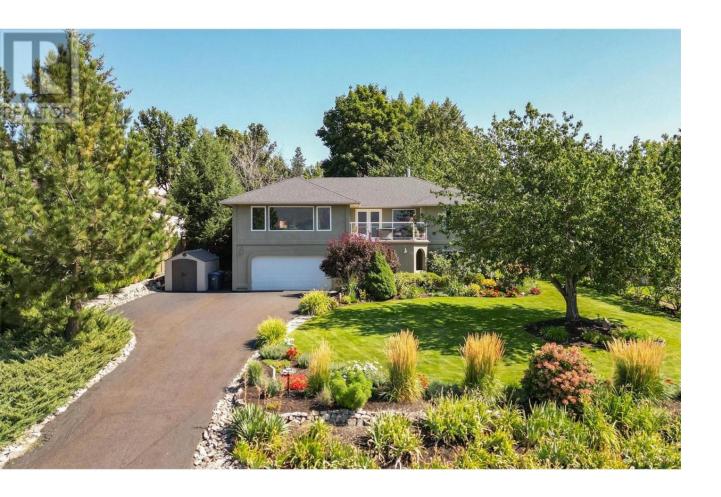

## 10855 Tyndall Road Lake Country British Columbia

\$1,150,000

Stunning 3-bedroom, 3-bathroom home spanning over 3,000 sq ft on a sprawling quarter-acre lot with breathtaking lake views. This grade-level entry residence boasts a meticulously landscaped gardens, new automatic irrigation system, vibrant flowerbeds, and a perfect BBQ space just off the kitchen. Ample parking and a double car garage complement the home's practicality. Step inside to a grand rec/theater room on the right, adjacent to a welcoming guest bedroom and common bathroom. A 4th bedroom could easily be added. A spacious laundry room doubles as a mudroom, seamlessly connecting to the garage. Upstairs, the Carolyn Walsh-designed kitchen dazzles with stainless steel appliances, a plumbed-in espresso bar, wall ovens, an electric induction range, and a stunning island. The expansive living room offers panoramic lake views, flowing onto a deck accessible from both the sitting area and the oversized master bedroom. The master suite features a walk-in closet and a luxurious Newly renovated ensuite bathroom. An additional bedroom/office and common bathroom complete the upper level. Recent upgrades include a newer roof, New Master En-Suite with lovely walk-in shower and heated tile flooring. A superb location in Lake Country, surrounded by world class wineries & golf courses, minutes to Okanagan Lake, Schools, and numerous parks and amenities, this move-in-ready home combines elegance and functionality in one of the region's most sought-after neighborhoods. Superbly maintained (id:6769)