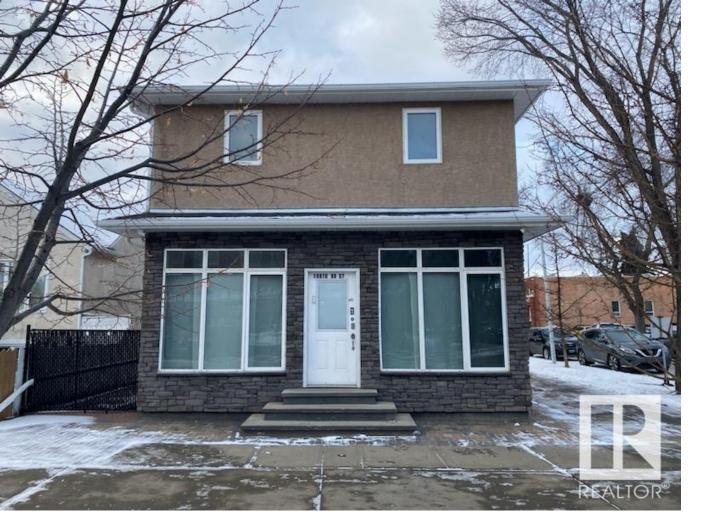

## Edmonton Alberta

Great location and excellent exposure on 96 Street & 108 Avenue. 690 SF +/- main floor retail/office space in a well-maintained building. Ample front and side street parking for customers. Rental rate of \$20,00/sq. ft. net with \$10.50 /sq. ft operating costs inclusive of property tax, management, common area maintenance and utilities. (id:6769)