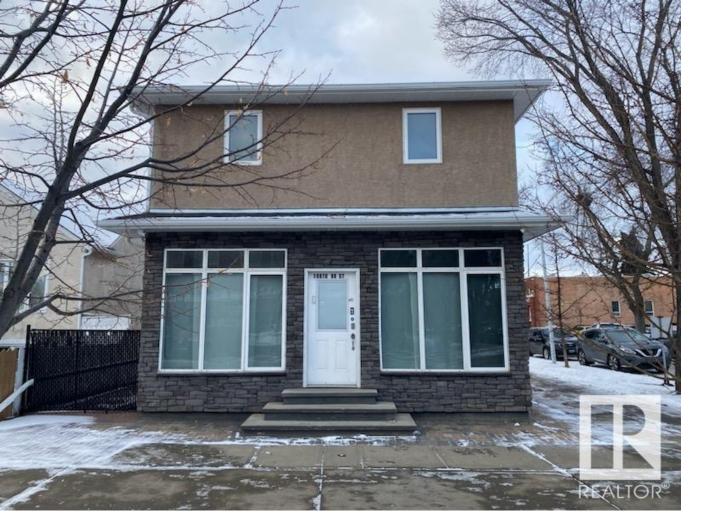

## Edmonton Alberta

Great location and excellent exposure on 96 Street & 108 Avenue. 690 SF +/- main floor retail/office space in a well-maintained building. Ample front and side street parking for customers. Rental rate of \$20,00/sq. ft. net with \$11.50 /sq. ft operating costs inclusive of property tax, management, common area maintenance and utilities. (id:6769)