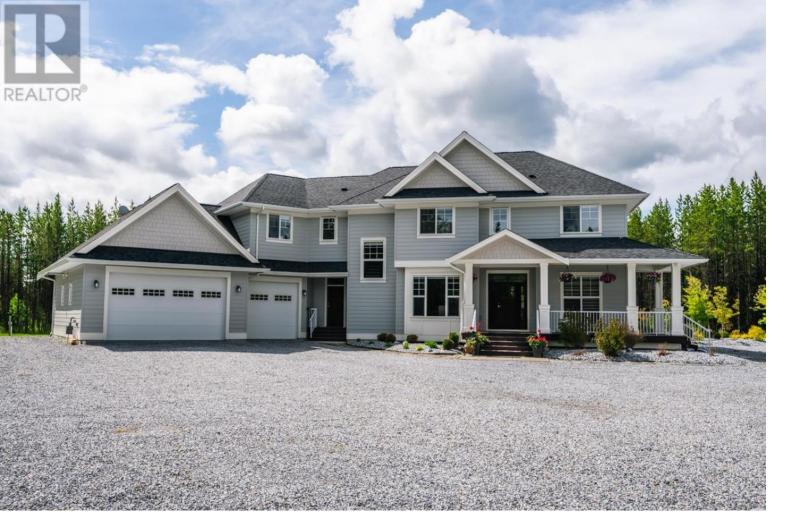

## 10888 LOLLAND Crescent Prince George British Columbia

\$1,549,900

This stunning home is designed to impress, offering vaulted ceilings and a gourmet chef's kitchen complete with a butler's pantry, quartz countertops, gas stove, and dual wall ovens - an entertainer's dream! With 6 spacious bedrooms and 4 bathrooms, there's room for everyone. The master bedroom boasts a large walk-in closet and a luxurious ensuite. Outside, enjoy a beautifully manicured lawn and landscaped yard. The property features an attached triple car garage, providing ample parking and storage, along with a heated 40 x 36 shop equipped with its own bathroom and mezzanine. This property truly is a "Must See"! All measurements are approximate, and buyer should verify if deemed important. Also for sale - see the adjoining lot next door (R2947753). (id:6769)