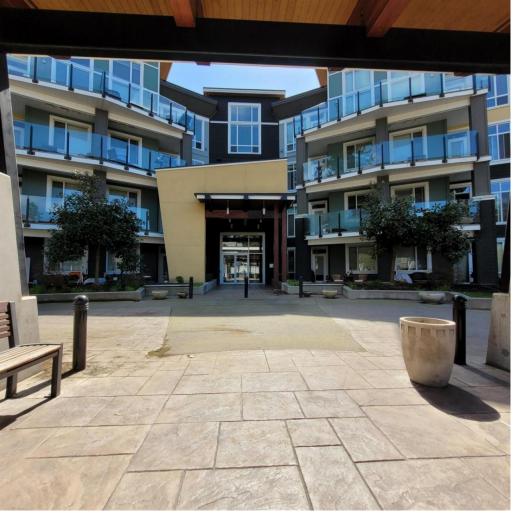

## 45389 CHEHALIS Drive 109 Chilliwack British Columbia

\$410,000

Located in the heart of the vibrant GARRISON CROSSING, just steps away from shopping and recreation. Short walk to the Vedder Park with it's popular riverside Rotary Loop Trail. This ground floor 1 Bedroom Condo in the trendy RADIUS Complex has a large South facing Patio with direct access from the street. Nicely designed with 9' ceilings, large windows, and elegant Kitchen with quartz countertops, stainless steel appliances, under cabinet lighting and under mount sink. Bedroom has direct access to the Bathroom. Storage Locker and 1 Parking Space in the secured underground. Close elevator access to the underground. Laundry Room with full sized stackable Washer & Dryer. 1 Pet allowed with no size restriction. (id:6769)