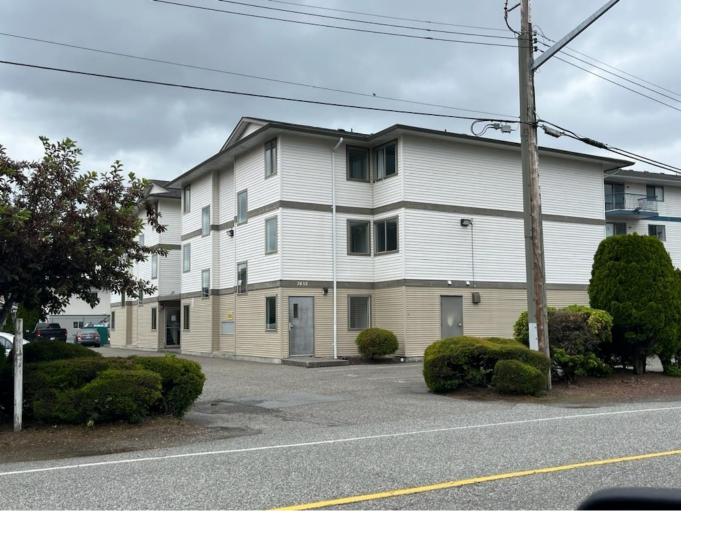

## 7435 SHAW Avenue 109 Chilliwack British Columbia

\$319,900

Fully renovated top floor corner unit . 816 sq ft with 2 bedrooms and 1 full bath. Open kitchen and living room concept . Large storage in hall. Only 2 units on this floor. New hot water tank lots of parking here . Centrally located , close to shopping and restaurants, with the convenience of easy freeway access. Don't miss out on this amazing investment opportunity. Vacant - open to offers . \* PREC - Personal Real Estate Corporation (id:6769)