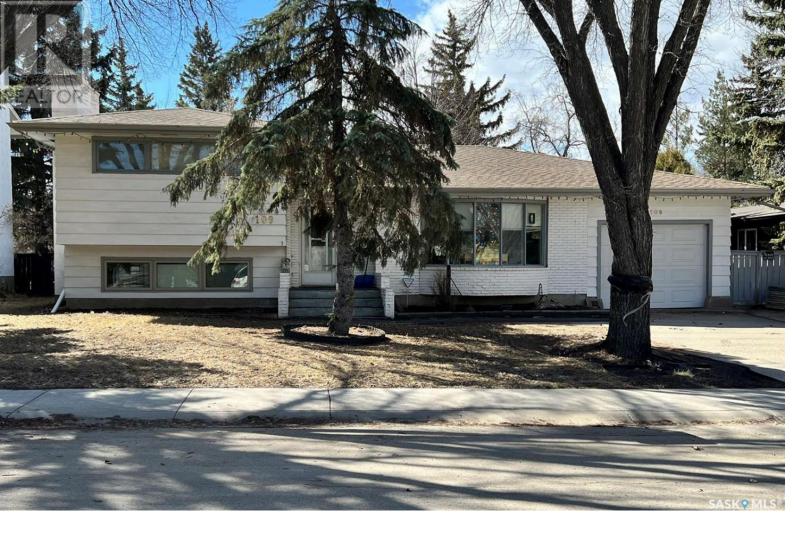

## Regina Saskatchewan

Welcome to 109 Simpson Rd, an exceptional hidden gem in Albert Park, located on a unique crescent that is seldom referred to as a road. This home offers unmatched privacy and direct access to the tranquil Simpson Park, exclusively enjoyed by neighboring residents. This well-maintained home, cherished by its tenants over years, features a spacious living room with expansive windows, a sunlit dining area, and a kitchen with direct deck and backyard access. The upper level hosts a master bedroom with a 2-piece ensuite, two additional bedrooms with large windows, and a 4-piece bathroom. The lower levels include 4 versatile rooms, another bathroom, a spacious recreation room, utility space, laundry, and ample storage. Outside, a vast yard merges with the private park, providing a serene backdrop and expansive outdoor space. This property represents a unique blend of privacy, natural beauty, and spacious living. (id:6769)