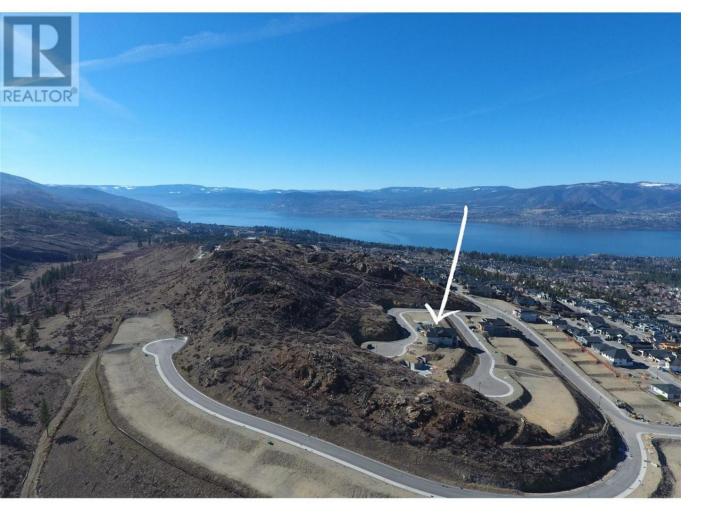

## 1094 Pearcy Court Kelowna British Columbia

\$749.900

Welcome to Trailhead at the Ponds - in the highly desirable Upper Mission area in Kelowna. Located on a quiet cul-de-sac and backing on to nature, this Walk-out Rancher lot is ready to start building your dream home. At trailhead, there are four exclusive hand picked builders to work with and three different architectural styles for the exterior of your home: Modern Farmhouse, Transitional and West Coast Modern - all aiding to protect the integrity and aesthetics of your new community. Located in the highly desirable Upper Mission Community you are close to a variety of schools, amenities, walking trails and nature and the community as a whole has beautiful Lake Views all around. A new commercial shopping site is not far from your new home which is set to be home to a Shoppers Drug Mart, Save-On-Foods and a Dollarama, and other great retailers to join as development progresses. Close to recreation, wineries, golf courses, restaurants and more, make this your new community today! (id:6769)