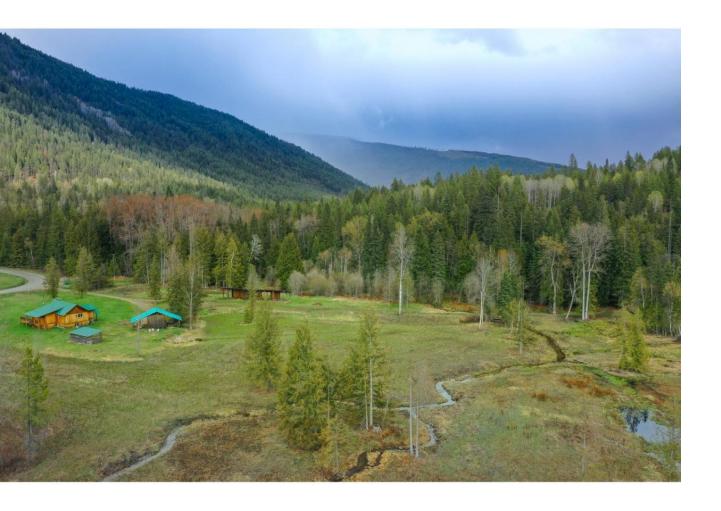

## 1097 LAKEVIEW ARROW CREEK ROAD Creston British Columbia

\$/99,00C

Other 37'3 x 30'5

THIS INCREDIBLE PROPERTY IS ON 52.67ACRES BACKS ONTO CROWN LAND, THERE IS A YEAR ROUND CREEK! (Nancy Creek - VIDEO INCLUDED) A WATER LICENCE MAY BE AVAILABLE. THE PROPERTY HAS SPRINGS ALSO. THE HOME IS ON A WELL. THIS IS A GREAT AREA FOR HORSES. THE CURRENT CARETAKERS WERE ABLE TO RIDE THEIR HORSES TO THE BACK OF THE PROPERTY ONTO CROWN LAND, THERE ARE TRAILS ON ARROW MOUNTAIN, THEY WENT AS FAR AS ERICKSON! THE HOME HAS 2 BEDROOMS, HARDWOOD FLOORING. THE UNFINISHED BASEMENT HAS LARGE WINDOWS AND GREAT FOR FURTHER DEVELOPMENT - THE HOME IS AN OLDER HOME WHICH WAS BROUGHT IN AND PUT ON A NEW CONCRETE FOUNDATION 2003. THE PROPERTY HAS BEEN CLEARED. THERE ARE TWO DRIVEWAY ACCESS POINTS FORM EACH SIDE OF THE PROPERTY. A SURVEY HAS BEEN COMPLETED ALSO THE SURVEY FOR A 25 ACRE SECTION HAS ALSO BEEN COMPLETED IF SOMEONE WISHES TO CONTINUE THE SUBDIVISION PROCESS. THE LAND AROUND THE HOME HAS BEEN TILLED, THE SOIL IS BEAUTIFUL AND FREE OF STUMPS AND ROCKS, NEARLY READY FOR PLANTING GRASS, GARDENS AND CROPS. THE MAIN ROAD IS A SCHOOL BUS ROUTE AND THEREFORE VERY WELL MAINTAINED. GST IS APPLICABLE. THIS PROPERTY HAS BEEN COMMERCIALLY LOGGED. THE PROPERTY VIDEO INCLUDED SHOWS THE LAND, NANCY CREEK AND ONE OF THE SPRINGS COMING FROM THE HILLSIDE. (id:6769)