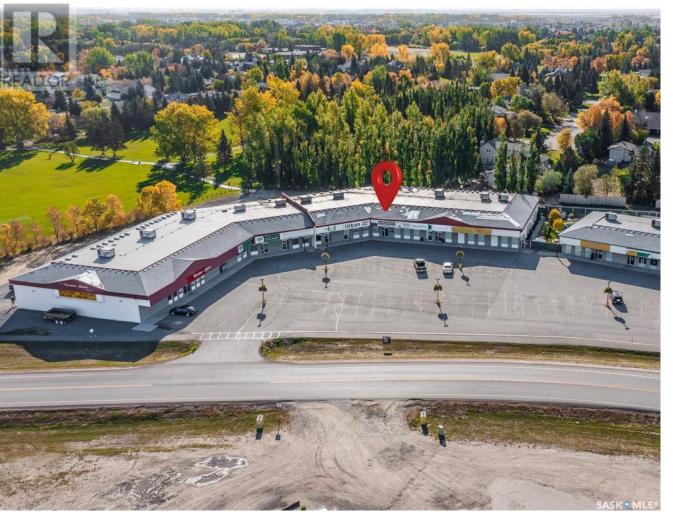

## White City Saskatchewan

If you have been looking for a professional office space, this opportunity is just for you! Included in your rent is free Wi-Fi, professional grade business equipment, a large boardroom, video conferencing room and free parking. It also includes a fully equipped kitchen, 24/7 access to the building, free parking and utilities/facility management. This great property is conveniently located 10 minutes from Regina, just off the #1 Highway with close access to businesses in Emerald Park, White City, Balgonie and Pilot Butte. (id:6769)