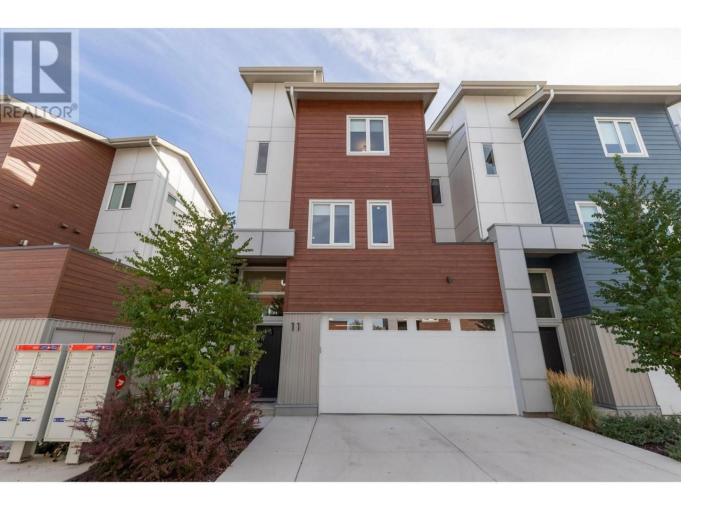

## 3719 Woodsdale Road 11 Lake Country British Columbia

\$879,900

ONE-OF-A-KIND fully customized CORNER end-unit modern townhome in Lake Country. 3 bedroom 3.5 bathroom home offers a thoughtfully designed floor plan that includes a private gated yard, double-car garage, and the added convenience of being 1 of ONLY 2 homes in the entire development with an ELEVATOR. The sleek & open concept Chef Inspired kitchen is equipped with premium Bosch and Fisher & Paykel appliances, soft-close cabinetry, quartz countertops - seamlessly flowing into the dining / living areas where large windows allow abundant natural light throughout. The bistro kitchen patio ( 1 of 3 outdoor spaces) is complete with a gas BBQ hookup for efficient indoor/outdoor entertaining. Upstairs, the primary suite boasts a spacious walk-in closet with double sink ensuite - complemented by two additional bedrooms and a full guest bathroom. Added comfort with upgraded smooth ceilings, custom paint, hardwood & tile flooring throughout and heated floors in ALL bathrooms. The private rooftop patio - serviced ready for a hot tub - offers breathtaking views of the Okanagan Valley. Located across from a dog beach, tennis courts and Wood Lake. Over \$55K of original builder upgrades - not including replacing all appliances and fixtures. Each floor accessible by your own private internal ELEVATOR. This Dale home is ideally positioned on the Rail Trail side, close to parks, schools, shops, and all the amenities you need. (id:6769)