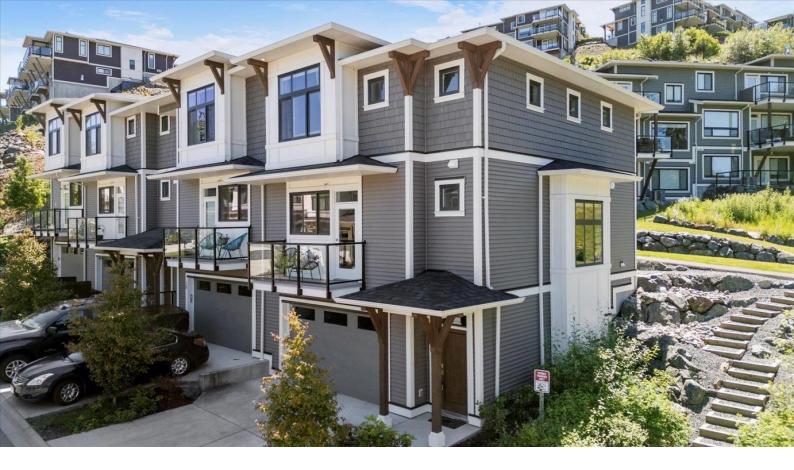

## 43575 CHILLIWACK MOUNTAIN Road 11 Chilliwack British Columbia

\$724,900

Welcome to your dream home in Water's Edge at Cedar Sky! This stunning 3 bedroom, 3 bathroom property offers breathtaking mountain views and an unbeatable location, just minutes away from all the amenities you need. Whether you're looking for shopping, dining, or easy highway access for your daily commute, this home has it all. Spacious, modern kitchen equipped with stainless steel appliances, perfect for the home chef. Openconcept living area with large windows that flood the space with natural light and perfect for soaking in that stunning view. Double car garage with large driveway for additional parking spaces. This peaceful home is surrounded by nature. Don't miss out on making this home yours. Set up your private showing today! (id:6769)