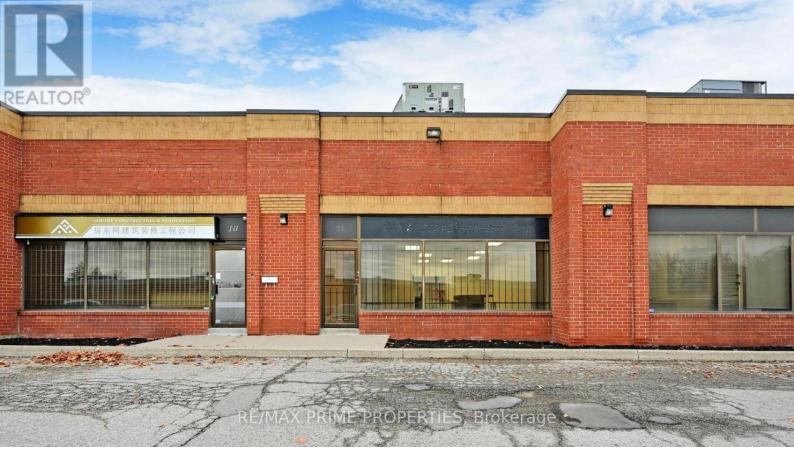

## 52 West Beaver Creek Road 11 Richmond Hill Beaver Creek Business Park Ontario

\$1,550,000

Beaver Creek Business Park - PRIME LOCATION! Over 2000 sqft of space (40% office & 60% industrial space) in the heart of Richmond Hill. One truck level shipping door, parking, easy access to Highways 407, Hwy 7, Hwy 404. A perfect clean unit recently renovated to meet your business needs. (id:6769)