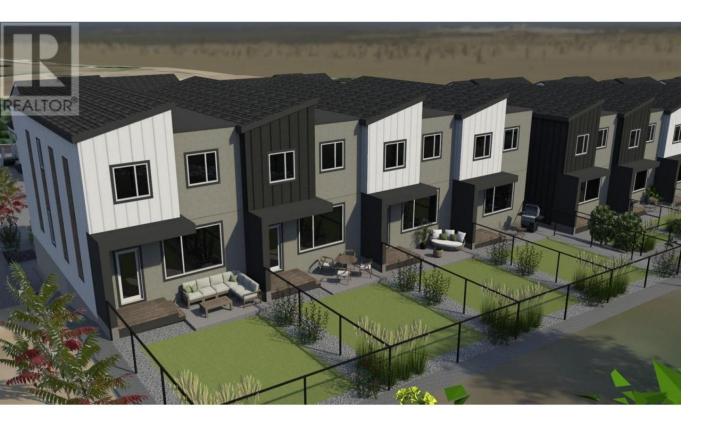

## 7053 Manning Place 11 Vernon British Columbia

\$699,999

FIRST TIME BUYER'S TAKE NOTE.....NO GST for you on any of our units!!! Brand New Townhomes in Manning Place, Foothills Subdivision. Introducing a rare & limited opportunity to own a beautifully crafted, townhome in the highly sought-after Foothills community of Vernon, BC. These exceptional 3-level homes at Manning Place offer an unbeatable combination of design, value, & lifestyle in one of the Okanagan's most desirable neighbourhoods. Key Features include 3 Bdrms 3 Bthrms - Spacious & thoughtfully laid out for modern living. Open-Concept Floor Plan Bright & airy main living space perfect for entertaining or relaxing. Double Tandem Garage Ample space for vehicles, storage, or home gym. Fenced & Landscaped Backyard - Private outdoor oasis ideal for families & pet owners. 2 Sundecks - 1 at the front to soak in incredible BX Creek Valley & mountain views, & 1 at the back perfect for sunny summer BBQs. Whether you're a first-time buyer, an investor, or looking to downsize without compromise, these homes deliver exceptional quality at an unheard-of price point in the Foothills. Why Manning Place? Nestled in a peaceful, family-friendly subdivision with quick access to Silver Star Mountain, abundant trail systems, natures at your doorstep, schools, & downtown Vernon. Live the Okanagan lifestyle with skiing, hiking, biking, & nature at your doorstep - all while enjoying modern comfort & convenience. GST is applicable for non fist time Buyer's but no PTT (Property Transfer Tax) (id:6769)