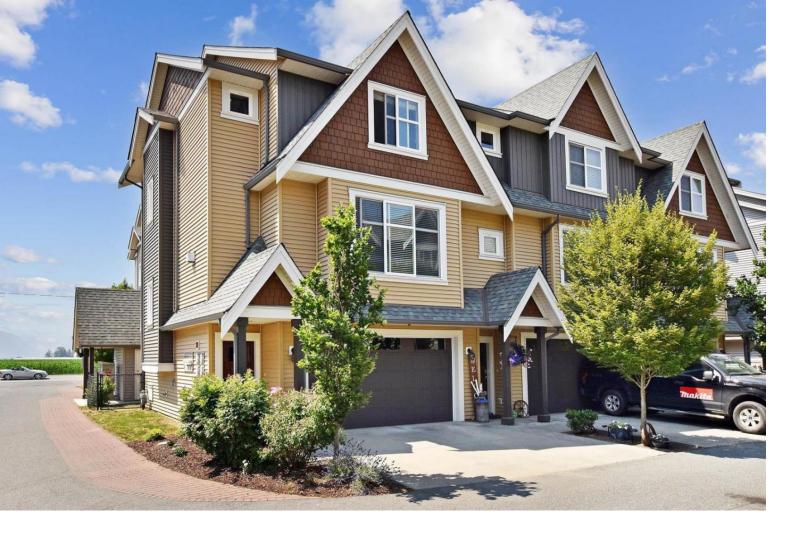

## 7428 EVANS Road 11 Chilliwack British Columbia

\$697,900

STUNNING well designed 1701 sqft SARDIS end unit w/ double garage! Well maintained by original owner! Open concept layout, spacious kitchen and oversized pantry. Dishwasher (2023). Enjoy mountain & farm views from the large windows as well as the sunset from the west facing covered deck. Gas fireplace for extra coziness, 9ft ceiling w/ crown moulding, 2 pc bathroom on main. UP: laundry, 4 pc bathroom, 2 bedrooms plus a master with 3 pc ensuite and walk in closet. Below: A spacious den w/ access to fenced in patio/yard. Side by side parking. Quick access to hwy1! This small complex is close to Evans Elementary, shops, groceries, hospital & a gym. Kid, pet, and renter friendly! Call now for your private showing! (id:6769)