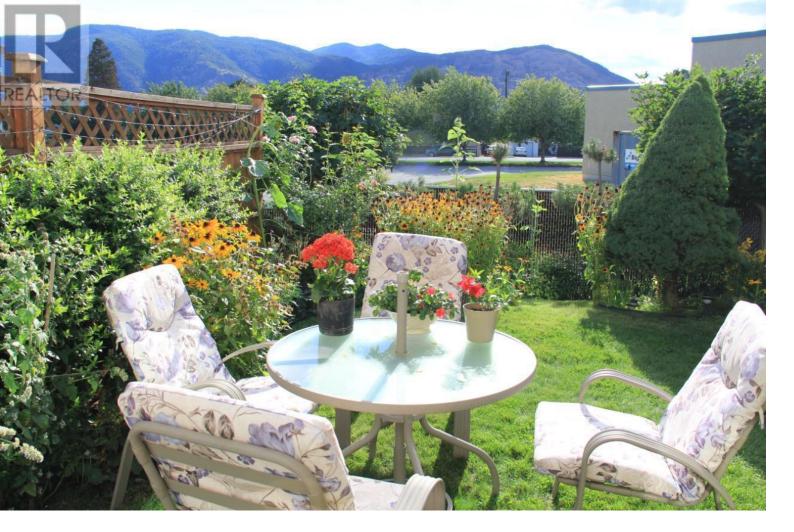

## 80 GREEN Avenue 11 Penticton British Columbia

\$321,900

What a gem. This 2 Bedroom, 2 Bathroom Townhouse has a Lofted Den with Mountain Views. This one is truly a must see. When you enter there is a roomy foyer space for you to sit down and remove your shoes with a closet for your outside gear. The open Kitchen and Dining Room is great for entertaining your guests. The owner has lovingly planted flowers, shrubs and bushes in the back yard, to appreciate while taking in the mountain views. There is an irrigation system to help maintain the yard, all you have to do is wait for the blooms to come, sit, relax and enjoy while admiring the vast variety of perennials come to life. This is a great opportunity for First Time Home Buyers or Investors with no Age Restrictions, Rentals minimum 3 months, 1 Small Pet allowed. Call the Listing Agent to arrange a showing. (id:6769)