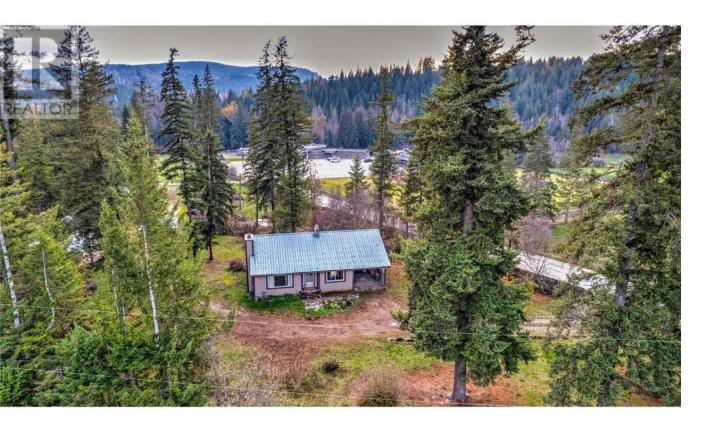

## 11 Gardom Lake Road Enderby British Columbia

Other 25'6" x 9'3"

Two Homes on 17.72 ACRES. 5 acres of productive grass/alfalfa hayfield, Plus a fenced pasture, and many outbuildings 2 garden areas, chicken coop, fruit trees, 2 good producing drilled wells 60+GPM and 32GPM. 7 mins to Enderby and 11 mins to Salmon Arm. Good highway exposure for a home based business. The Main house is 2 Bedroom 2 Bathroom on the main floor with a full downstairs area, and a large private back deck to enjoy your down time. The second house is a 924 sqft 2 bed 2 bath manufactured home in a private setting from the main house with it's own driveway plenty of parking and in good condition with a storage shed, Crossman Creek Runs through the property. There is room to expand the hayfield to the east if desired or leave as a treed area. Along with a 30'x32' heated and wired shop, 28'x30' Hay/equipment shed & 20'x30' Stall area. 16'x12' summer guest cabin. This is a well appointed property in a superb location set up for 2 families or an affordable way for the family in town to make the jump up to an acreage with the very hard to find rental income potential from the 2nd house. Well maintained. Updates on the main house include - High efficiency furnace 2020, Hot water tank 2018, Windows 2019, Hardy plank siding 2018, Carpet 2021, Fridge 2019, 2 exterior doors 2019. Updates for the 2nd house include New Roof in 2020, New Deck in 2020, Carpet in 2018, Electrical Recertification in 2023. 3 hydro services with meters. On school bus route. (id:6769)